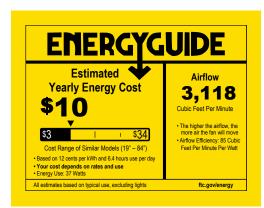

#### **Performance:**

| Input Power         | 18 W                               |
|---------------------|------------------------------------|
| Input Voltage       | 120 V                              |
| Input Frequency     | 60 Hz                              |
| Lumens/LPW (Source) | 1,400/78 (LM-79)                   |
| ССТ                 | 3000 K                             |
| CRI                 | 90 CRI                             |
| Life (hours)        | 50000 (L70/TM-21)                  |
| EMI/RFI             | FCC Title 47, Part 15, Class B     |
| Warranty            | Limited Lifetime Warranty          |
| Labels              | cULus Dry Location Listed          |
|                     | Meets California Title 24 JA8-2016 |
|                     | AC motor                           |