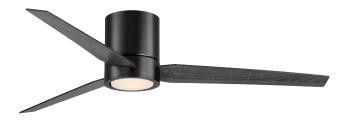

### **Description:**

Braden 56" Integrated LED Indoor Matte Black Mid-Century Modern Ceiling Fan with Light Kit and White Opal Shade and Remote Control

### **Dimensions:**

Diameter: 56 in Height: 9-3/4 in

White Opal Glass Flat Round

Width: 6 in Height: 1-1/2 in